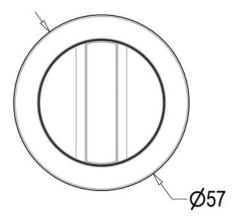

#### **Dimensions**

- Lock Case 57.7mm deep (40mm backset) mortice hook lock.
- Turn & Release 57mm Diameter x 10.5mm depth.
- Edge Pull 30mm diameter x 24mm depth.
- To Suit Door Thickness 35mm to 52mm thick.