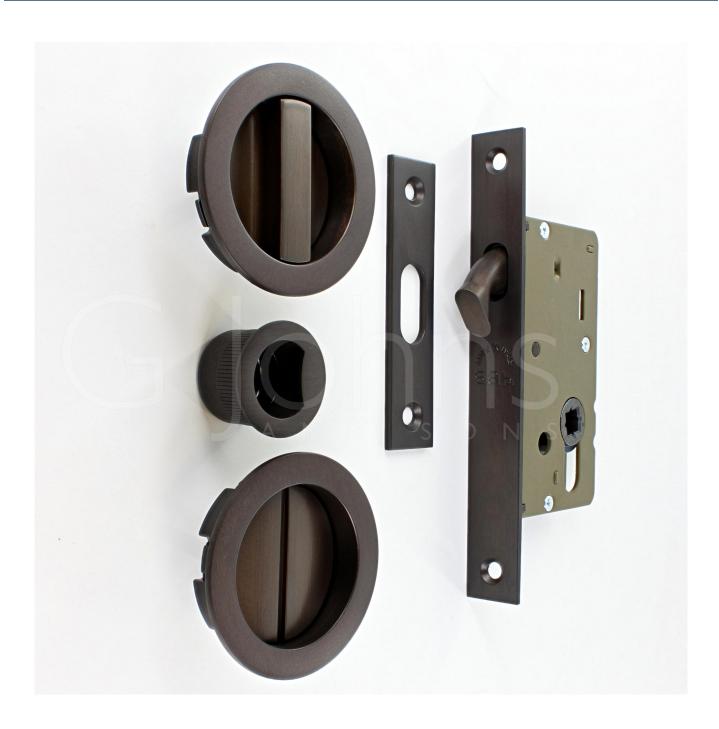

# Circular Design Bathroom Hook Lock For Sliding Pocket Doors - With Turn And Release - Matt Bronze (Lacquered)

### **Description**

- Matt bronze finish flush fitting bathroom hook lock set for sliding pocket doors.
- Round design flush pulls.
- Ideal for use on sliding bathroom and toilet doors.
- Complete kit includes.
  - o 1x 57.5mm Deep sliding door bathroom hook lock
  - o 1x Flush fitting snib turn and emergency release
  - o 1x Edge pull handle to help pull the sliding door out of the wall cavity (pocket).
- The thumb-turn is fitted to the inside of the sliding door which allows the door to be locked and unlocked.
- The release part of the lock is fitted on the outside of the sliding door and allows the door to be unlocked in an emergency by using a coin of screw driver.
- Suitable for use on doors between 35mm to 52mm thick.

#### **Dimensions**

- Lock Case 57.7mm deep (40mm backset) mortice hook lock.
- Turn & Release 57mm Diameter x 10.5mm depth.
- Edge Pull 30mm diameter x 24mm depth.
- To Suit Door Thickness 35mm to 52mm thick.

## **Products in this set**

×

 ${\bf 44272.1 - Bathroom\ Hook\ Lock\ With\ Round\ Turn\ And\ Release\ For\ Sliding\ Pocket\ Doors\ -\ Matt\ Bronze} \\ {\bf (Lacquered) - Set}$ 

□8