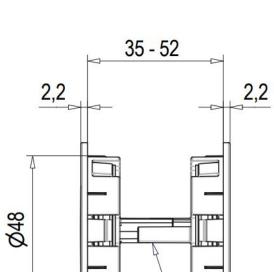

### **Description**

- Matt bronze finish flush fitting bathroom hook lock set for sliding pocket doors.
- Round design flush pulls.
- Ideal for use on sliding bathroom and toilet doors.
- Complete kit includes.
  - o 1x 57.5mm Deep sliding door bathroom hook lock
  - o 1x Flush fitting snib turn and emergency release
  - o 1x Edge pull handle to help pull the sliding door out of the wall cavity (pocket).
- The thumb-turn is fitted to the inside of the sliding door which allows the door to be locked and unlocked.
- The release part of the lock is fitted on the outside of the sliding door and allows the door to be unlocked in an emergency by using a coin of screw driver.
- Suitable for use on doors between 35mm to 52mm thick.

#### **Dimensions**

- Lock Case 57.7mm deep (40mm backset) mortice hook lock.
- Turn & Release 57mm Diameter x 10.5mm depth.
- Edge Pull 30mm diameter x 24mm depth.
- To Suit Door Thickness 35mm to 52mm thick.