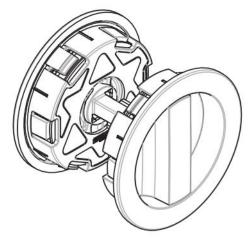

### **Description**

- Matt bronze finish flush fitting bathroom hook lock set for sliding pocket doors.
- Round design flush pulls.
- Ideal for use on sliding bathroom and toilet doors.
- Complete kit includes.
  - o 1x 57.5mm Deep sliding door bathroom hook lock
  - o 1x Flush fitting snib turn and emergency release
  - o 1x Edge pull handle to help pull the sliding door out of the wall cavity (pocket).
- The thumb-turn is fitted to the inside of the sliding door which allows the door to be locked and unlocked.
- The release part of the lock is fitted on the outside of the sliding door and allows the door to be unlocked in an emergency by using a coin of screw driver.
- Suitable for use on doors between 35mm to 52mm thick.

#### **Dimensions**

- Lock Case 57.7mm deep (40mm backset) mortice hook lock.
- Turn & Release 57mm Diameter x 10.5mm depth.
- Edge Pull 30mm diameter x 24mm depth.
- To Suit Door Thickness 35mm to 52mm thick.