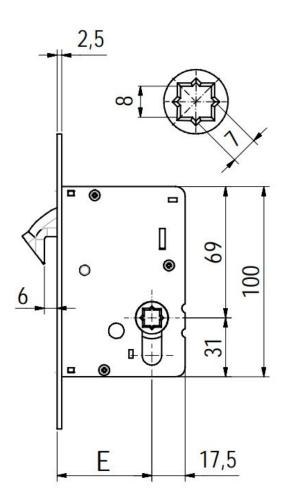

### **Description**

- Matt bronze finish flush fitting bathroom hook lock set for sliding pocket doors.
- Round design flush pulls.
- Ideal for use on sliding bathroom and toilet doors.
- Complete kit includes.
  - o 1x 57.5mm Deep sliding door bathroom hook lock
  - o 1x Flush fitting snib turn and emergency release
  - o 1x Edge pull handle to help pull the sliding door out of the wall cavity (pocket).
- The thumb-turn is fitted to the inside of the sliding door which allows the door to be locked and unlocked.
- The release part of the lock is fitted on the outside of the sliding door and allows the door to be unlocked in an emergency by using a coin of screw driver.
- Suitable for use on doors between 35mm to 52mm thick.

#### **Dimensions**

- Lock Case 57.7mm deep (40mm backset) mortice hook lock.
- Turn & Release 57mm Diameter x 10.5mm depth.
- Edge Pull 30mm diameter x 24mm depth.
- To Suit Door Thickness 35mm to 52mm thick.