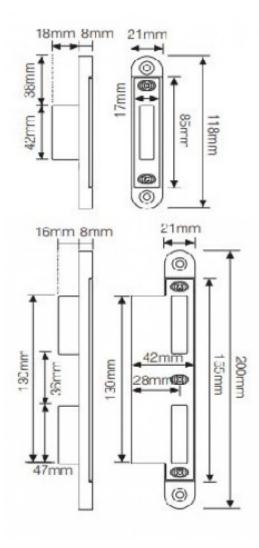

## **Dimensions**

| Item Code | Lock Case Depth | Backset To Keyhole | <b>Euro Centres</b> | Door Thickness | Minimum Door Height | Max Door Height |
|-----------|-----------------|--------------------|---------------------|----------------|---------------------|-----------------|
| 44273.1   | 53mm            | 35mm               | 92mm                | 44mm           | 1500mm              | 2250mm          |
| 44273.2   | 63mm            | 45mm               | 92mm                | 54mm           | 1500mm              | 2250mm          |

- Centre Case Size: 221mm (H) x 14.5mm (T)
- Linear Lock Box Size: 43mm (D) x 110mm (H) x 14.5mm (T)

# **Strike Plates/ Keeps**

- Centre Keep Size: 200mm (H) x 21mm (W) x 24mm (D)
- Linear/Hook Keep Size: 118mm (H) x 21mm (W) x 24mm (D)