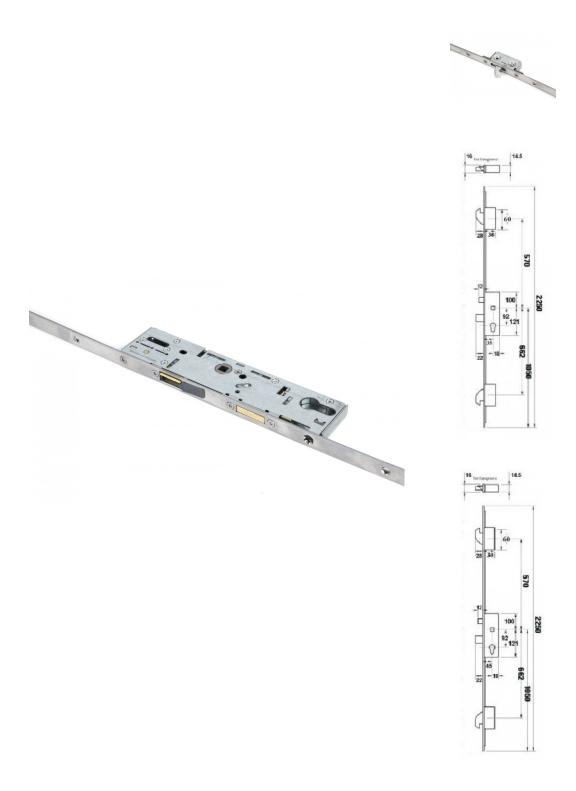

### **Description**

- Multipoint door lock for external timber / wooden doors.
- 3 point locking 2 x hooks,1 x dead bolt, and 1 x latch,
- "Lift handle to lock" operation
- Must be used in conjunction with 1 x pair of multi-point door handles and 1 x Euro profile cylinders SOLD SEPARATELY.
- Options available to suit 44mm and 54mm thick doors.
- You can add shoot bolts top and bottom to make this into a 5 point locking kit SOLD SEPARATELY.

### **Operation**

- The hook bolts on the multipoint lock are engaged and withdrawn via multipoint lever handles from either side of the door (handles sold separately).
- The deadbolt on the master lock is locked and un-locked via a Euro profile cylinder (sold separately).

#### **Features**

- Suitable for use on left or right handed doors.
- Suitable for inward or outward opening doors.
- Medium weight springing, designed for use with spring assisted (sprung) door handles.
- Bolt through facility for standard multipoint door handles.
- 8mm x 8mm spindle follower (to suit standard UK size spindles).
- Latch can be reversed on site without taking the lock case apart.

## **Dimensions**

| Item Code | Lock Case Depth | Backset To Keyhole | <b>Euro Centres</b> | Door Thickness | Minimum Door Height | Max Door Height |
|-----------|-----------------|--------------------|---------------------|----------------|---------------------|-----------------|
| 44273.1   | 53mm            | 35mm               | 92mm                | 44mm           | 1500mm              | 2250mm          |
| 44273.2   | 63mm            | 45mm               | 92mm                | 54mm           | 1500mm              | 2250mm          |

- Centre Case Size: 221mm (H) x 14.5mm (T)
- Linear Lock Box Size: 43mm (D) x 110mm (H) x 14.5mm (T)