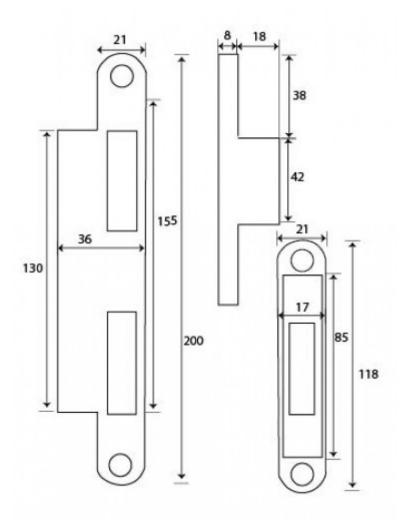

# **Strike Plates/ Keeps**

- Centre Keep Size: 200mm (H) x 21mm (W) x 24mm (D)
- Linear/Hook Keep Size: 118mm (H) x 21mm (W) x 24mm (D)