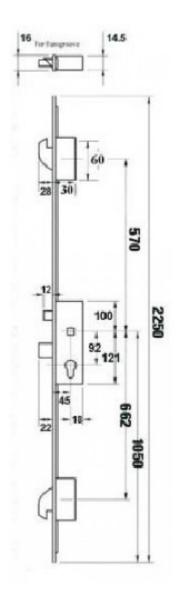

## **Dimensions**

| Item Code | Lock Case Depth | Backset To Keyhole | <b>Euro Centres</b> | Door Thickness | Minimum Door Height | Max Door Height |
|-----------|-----------------|--------------------|---------------------|----------------|---------------------|-----------------|
| 44273.1   | 53mm            | 35mm               | 92mm                | 44mm           | 1500mm              | 2250mm          |
| 44273.2   | 63mm            | 45mm               | 92mm                | 54mm           | 1500mm              | 2250mm          |

- Centre Case Size: 221mm (H) x 14.5mm (T)
- Linear Lock Box Size: 43mm (D) x 110mm (H) x 14.5mm (T)