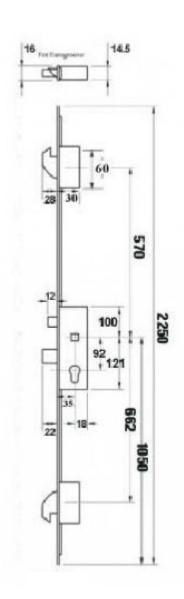

## **Dimensions**

| Item Code | Lock Case Depth | Backset To Keyhole | <b>Euro Centres</b> | Door Thickness | Minimum Door Height | Max Door Height |
|-----------|-----------------|--------------------|---------------------|----------------|---------------------|-----------------|
| 44273.1   | 53mm            | 35mm               | 92mm                | 44mm           | 1500mm              | 2250mm          |
| 44273.2   | 63mm            | 45mm               | 92mm                | 54mm           | 1500mm              | 2250mm          |

- Centre Case Size: 221mm (H) x 14.5mm (T)
- Linear Lock Box Size: 43mm (D) x 110mm (H) x 14.5mm (T)