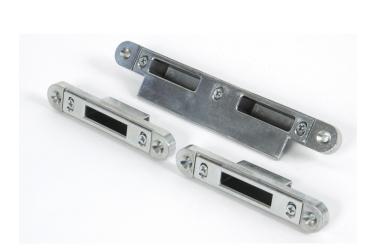

# **Strike Plates/ Keeps**

- Centre Keep Size: 200mm (H) x 21mm (W) x 24mm (D)
- Linear/Hook Keep Size: 118mm (H) x 21mm (W) x 24mm (D)

## **Unit Of Sale**

- Multipoint door lock for external timber / wooden doors.
- Multipoint keeps sets sold separately