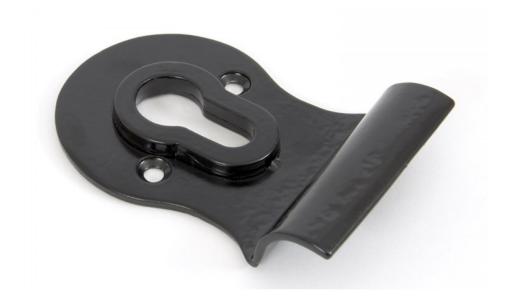

# **Euro Profile Cylinder Pull - Black**

# **Description**

- Used on front doors to match any black iron door fittings.
- This cylinder pull should be fitted infront the Euro cylinder to assist in pulling the door closed.

#### Finish

Black