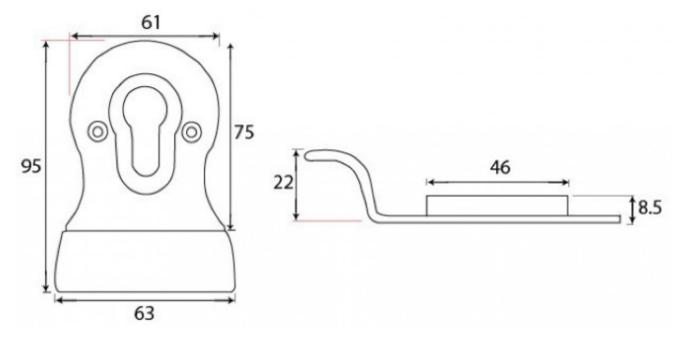

#### **Dimensions**

• Overall size: 95mm x 63mm

• Backplate Size: 75mm x 61mm

• Projection: 22mm

• Plate thickness: 8.5mm