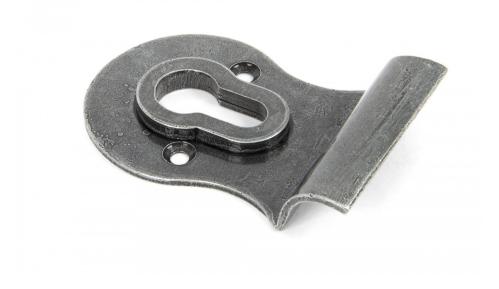

# Euro Profile Cylinder Pull - Pewter

### Description

- Used on front doors to match any black iron door fittings.
- This cylinder pull should be fitted infront the Euro cylinder to assist in pulling the door closed.

Finish

• Pewter