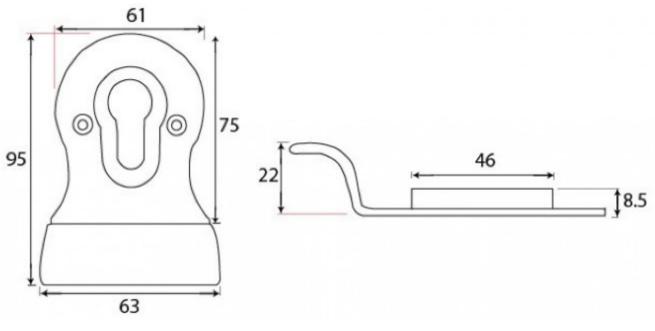

#### Dimensions

- Overall size: 95mm x 63mm
- Backplate Size: 75mm x 61mm
- Projection: 22mm
- Plate thickness: 8.5mm