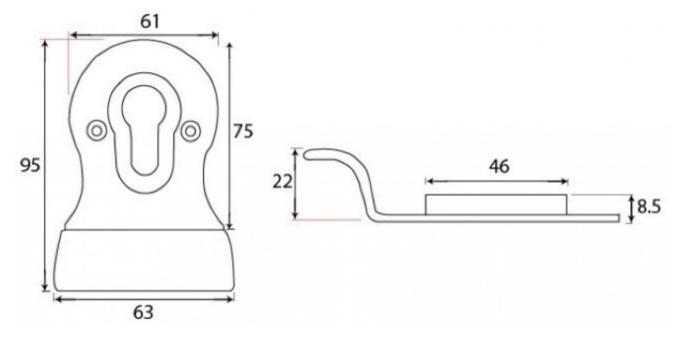

#### **Dimensions**

• Overall size: 95mm x 63mm

• Backplate Size: 75mm x 61mm

• Projection: 22mm

• Plate thickness: 8.5mm