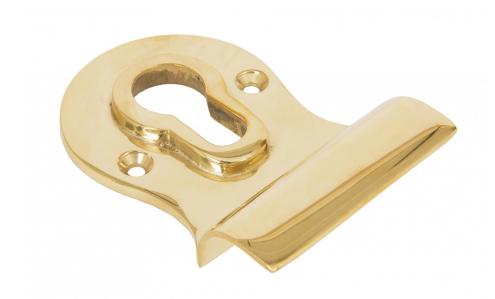

# **Euro Profile Cylinder Pull - Polished Brass Unlacquered**

# **Description**

- Used on front doors to match any black iron door fittings.
- This cylinder pull should be fitted infront the Euro cylinder to assist in pulling the door closed.

#### Finish

• Polished Brass