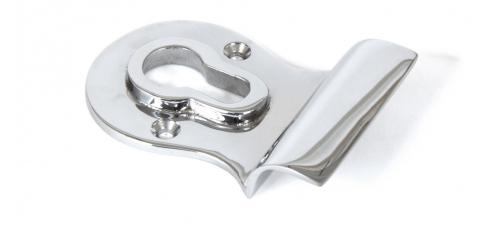

# Euro Profile Cylinder Pull - Polished Chrome

## Description

- Used on front doors to match any black iron door fittings.
- This cylinder pull should be fitted infront the Euro cylinder to assist in pulling the door closed.

#### Finish

Polished Chrome