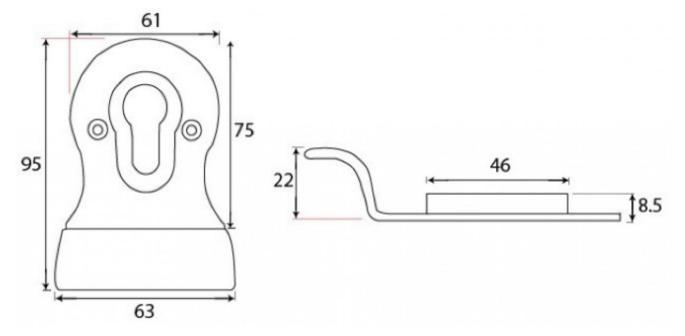

#### **Dimensions**

• Overall size: 95mm x 63mm

• Backplate Size: 75mm x 61mm

• Projection: 22mm

• Plate thickness: 8.5mm