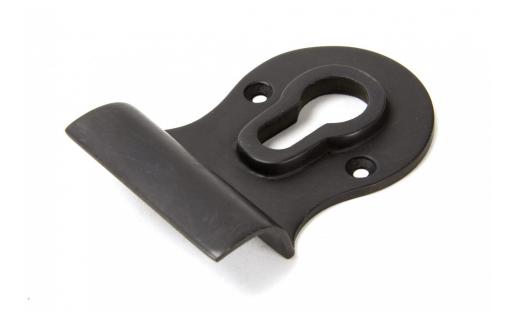

# **Euro Profile Cylinder Pull - Aged Solid Bronze**

### **Description**

- $\bullet \;\;$  Used on front doors to match any black iron door fittings.
- This cylinder pull should be fitted infront the Euro cylinder to assist in pulling the door closed.

#### Finish

• Aged Bronze