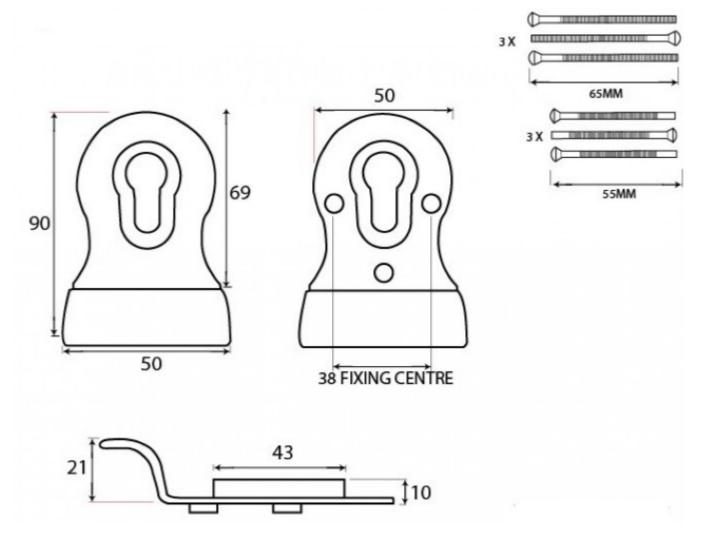

# Dimensions

- Overall size: 90mm x 50mm
- Backplate Size: 69mm x 50mm
- Projection: 21mm
- Plate thickness: 10mm
- Fixing Centres: 38mm

### Important Info Before You Buy

- Designed for use with a euro profile cylinder
- Must be bolted through the door