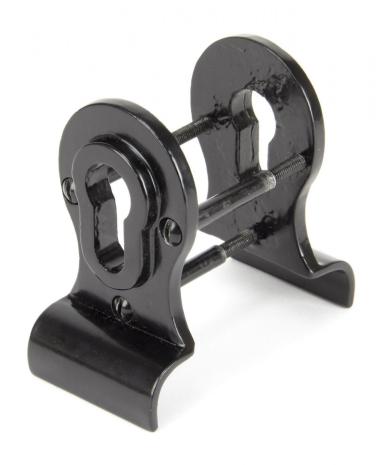

# **Dual Sided Euro Profile Cylinder Pull - Black**

## **Description**

- Dual Sided Euro Profile Cylinder Pull
- For use on front doors to match other door fittings from the black range
- This back-to-back fixing door pull fits to either side of your door and pulls tight towards each other for a secure fit.
- Bolt heads are visible from one side only to also give extra security and this product comes supplied with both 50mm and 60mm bolts to allow for various door thickness.
- Suitable for internal or external use but maintenance instructions must be followed to preserve the finish of your product.