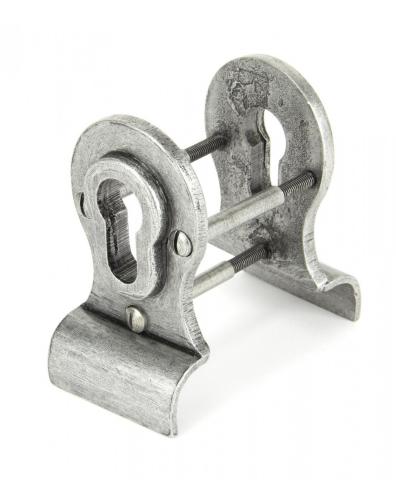

# **Dual Sided Euro Profile Cylinder Pull - Pewter**

### Description

- Dual Sided Euro Profile Cylinder Pull
- For use on front doors to match other door fittings from the Pewter range
- This back-to-back fixing door pull fits to either side of your door and pulls tight towards each other for a secure fit.
- Bolt heads are visible from one side only to also give extra security and this product comes supplied with both 50mm and 60mm bolts to allow for various door thickness.
- Suitable for internal or external use but maintenance instructions must be followed to preserve the finish of your product.