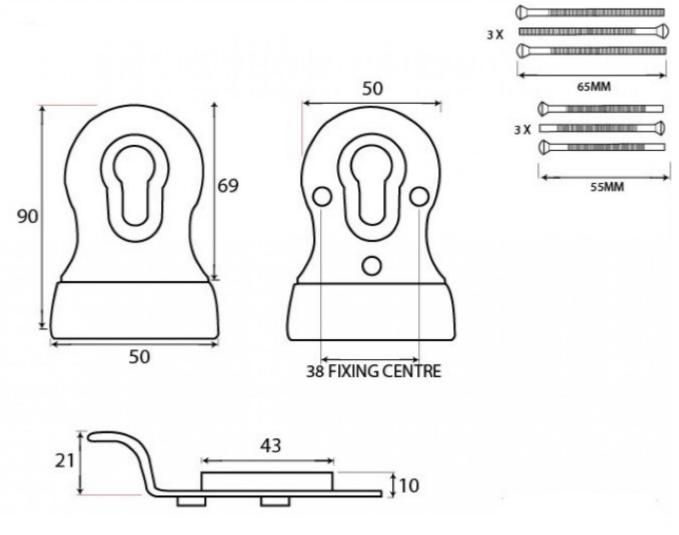

## Dimensions

- Overall size: 90mm x 50mm
- Backplate Size: 69mm x 50mm
- Projection: 21mm
- Plate thickness: 10mm
- Fixing Centres: 38mm