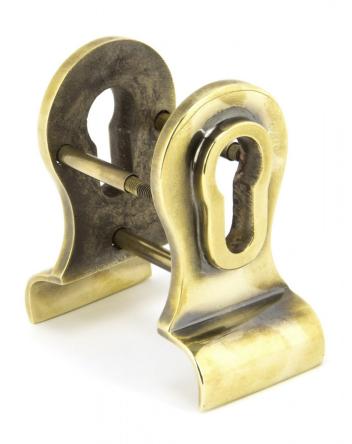

## **Product Images**

## **Description**

- Dual Sided Euro Profile Cylinder Pull
- For use on front doors to match other door fittings from the Aged Brass range
- This back-to-back fixing door pull fits to either side of your door and pulls tight towards each other for a secure fit.
- Bolt heads are visible from one side only to also give extra security and this product comes supplied with both 50mm and 60mm bolts to allow for various door thickness.
- Suitable for internal or external use but maintenance instructions must be followed to preserve the finish of your product.