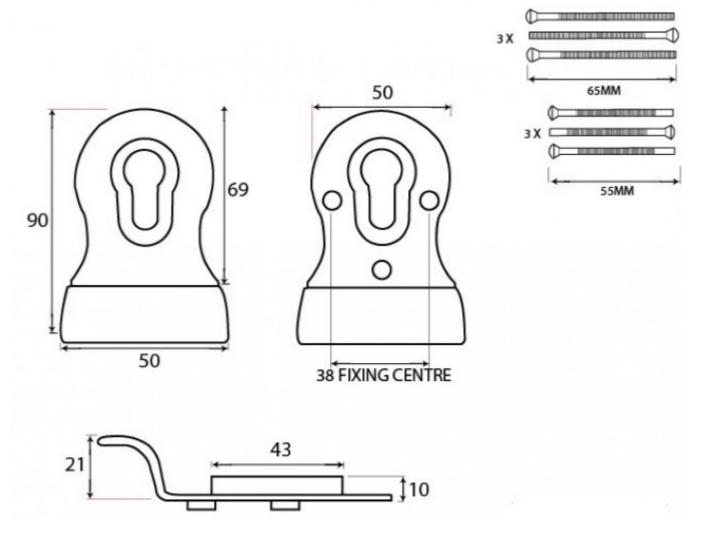

#### **Dimensions**

- Overall size: 90mm x 50mm
- Backplate Size: 69mm x 50mm
- Projection: 21mm
- Plate thickness: 10mm
- Fixing Centres: 38mm