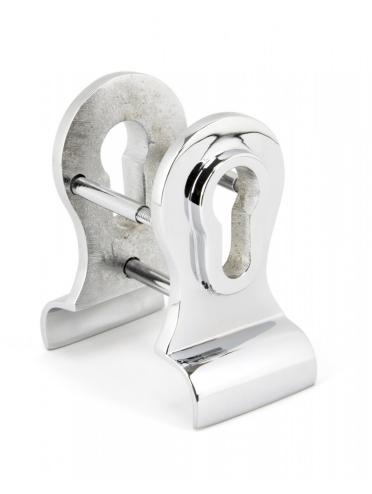

### **Product Images**

### Description

- Dual Sided Euro Profile Cylinder Pull
- For use on front doors to match other door fittings from the Polished Chrome range
- This back-to-back fixing door pull fits to either side of your door and pulls tight towards each other for a secure fit.
- Bolt heads are visible from one side only to also give extra security and this product comes supplied with both 50mm and 60mm bolts to allow for various door thickness.
- Suitable for internal or external use but maintenance instructions must be followed to preserve the finish of your product.