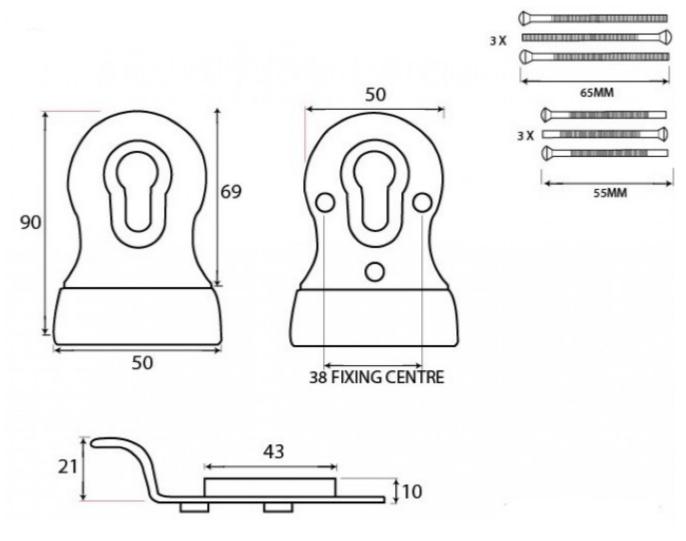

#### Dimensions

- Overall size: 90mm x 50mm
- Backplate Size: 69mm x 50mm
- Projection: 21mm
- Plate thickness: 10mm
- Fixing Centres: 38mm