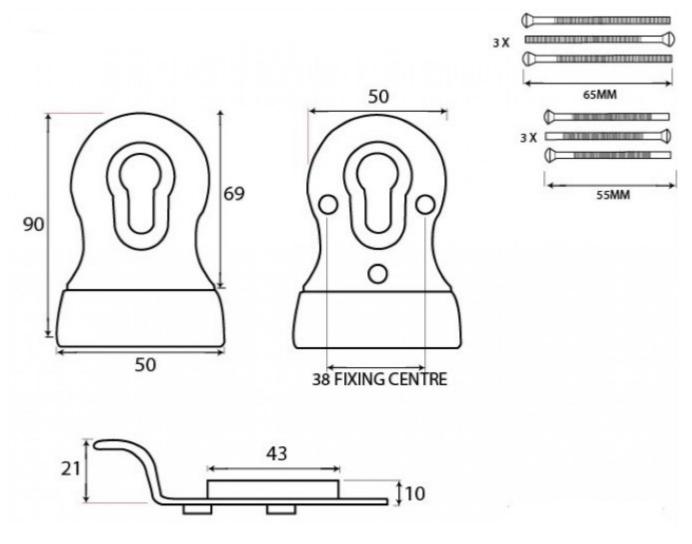

#### Dimensions

- Overall size: 90mm x 50mm
- Backplate Size: 69mm x 50mm
- Projection: 21mm
- Plate thickness: 10mm
- Fixing Centres: 38mm

#### Important Info Before You Buy

- Designed for use with a euro profile cylinder
- Must be bolted through the door