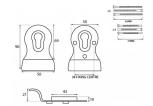

#### Dimensions

- Overall size: 90mm x 50mm
- Backplate Size: 69mm x 50mm
- Projection: 21mm
- Plate thickness: 10mm
- Fixing Centres: 38mm