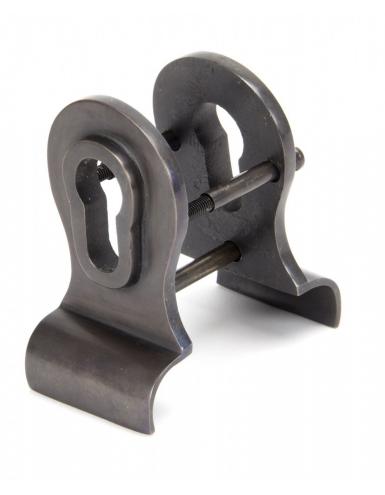

# Dual Sided Euro Profile Cylinder Pull - Aged Solid Bronze

### Description

- Dual Sided Euro Profile Cylinder Pull
- For use on front doors to match other door fittings from the Aged Bronze range
- This back-to-back fixing door pull fits to either side of your door and pulls tight towards each other for a secure fit.
- Bolt heads are visible from one side only to also give extra security and this product comes supplied with both 50mm and 60mm bolts to allow for various door thickness.
- Suitable for internal or external use but maintenance instructions must be followed to preserve the finish of your product.