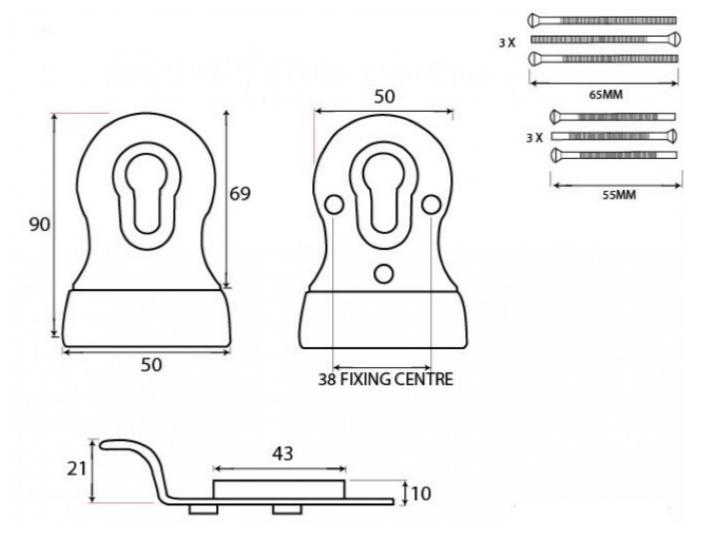

#### Dimensions

- Overall size: 90mm x 50mm
- Backplate Size: 69mm x 50mm
- Projection: 21mm
- Plate thickness: 10mm
- Fixing Centres: 38mm

### Important Info Before You Buy

- Designed for use with a euro profile cylinder
- Must be bolted through the door