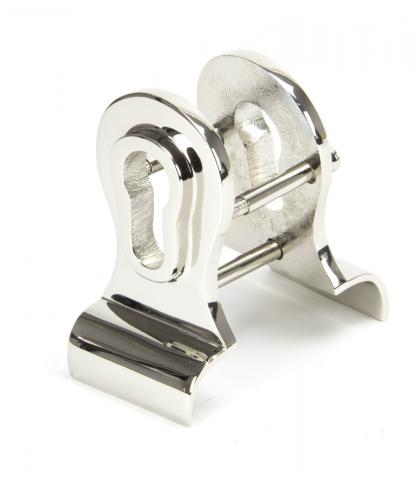

## **Dual Sided Euro Profile Cylinder Pull - Polished Nickel**

## **Description**

- Dual Sided Euro Profile Cylinder Pull
- For use on front doors to match other door fittings from the black range
- This back-to-back fixing door pull fits to either side of your door and pulls tight towards each other for a secure fit.
- Bolt heads are visible from one side only to also give extra security and this product comes supplied with both 50mm and 60mm bolts to allow for various door thickness.
- Suitable for internal or external use but maintenance instructions must be followed to preserve the finish of your product.