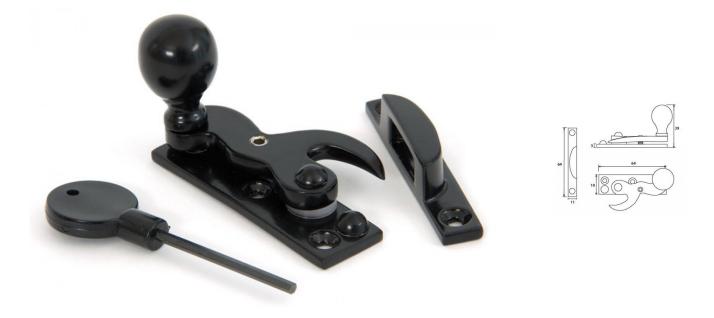

#### **Product Images**

## Description

- Locking hook fastener for sliding sash windows
- Lockable via alun key and grub screw when the grub screw is protruding from the back plate, the arm can not be twisted open
- When the fastener is in the closed position (when the arm is engaged in the receiver plate by twisting it through 180 degrees) the sliding sash window can not be opened
- Ideal for use on a narrow top rail due to a thin fixing of the keep.

Finish

Black

- Fixing plate: 64mm x 19mm
- Keep Plate: 64mm x 11mm
- Projection: 39mm

## Important Info Before You Buy

- Suitable for wooden sliding sash windows
- Comes supplied with fixing screws, allen key and grub screw
- Sold individually