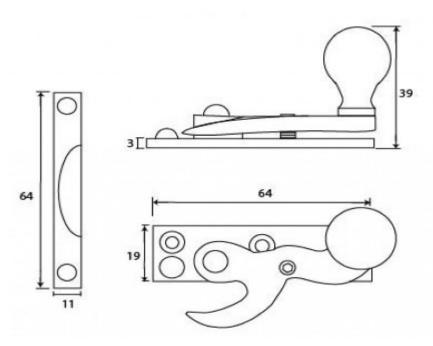

Finish

Black

- Fixing plate: 64mm x 19mm
- Keep Plate: 64mm x 11mm
- Projection: 39mm