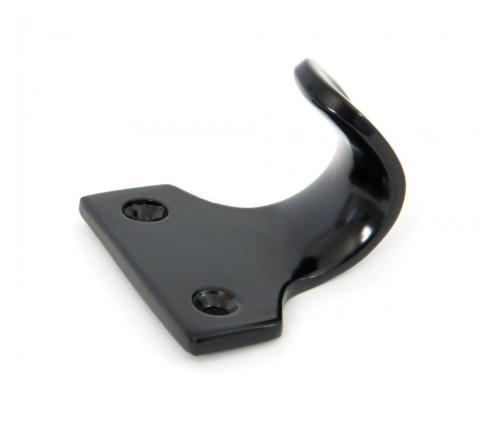

# Sash Lift - 48mm x 18mm - Black

### Description

- Handle for sliding sash window sash lift
- A sash lift is the handle used to lift or pull the sliding sash window open
- Fitted to the bottom of a sash window and usually in pairs.

### Finish

• Black