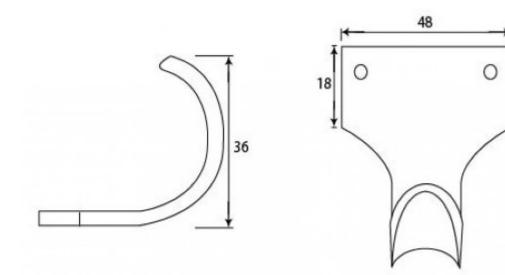

G Johns & Sons Ltd Unit D Westside Business Centre Flex Meadow Harlow, Essex CM19 5SR www.gjohns.co.uk 020 8360 7771 sales@gjohns.co.uk

# Sash Lift - 48mm x 18mm - Black

#### **Product Images**





### Description

- Handle for sliding sash window sash lift
- A sash lift is the handle used to lift or pull the sliding sash window open
- Fitted to the bottom of a sash window and usually in pairs.

### Finish

• Black

#### Dimensions



- Fixing plate: 48mm x 18mm
- Projection: 36mm

### Important Info Before You Buy

- Suitable for wooden sliding sash windows
- Usually two lifts used per window
- SOLD INDIVIDUALLY

## **Products in this set**

×

44298.1 - Sash Lift - 48mm x 18mm - Black - Each