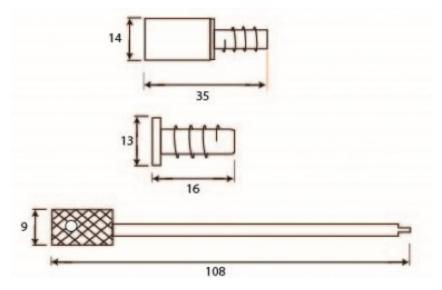

## **Size Details**

• Insert Diameter: 10mm

• Stop Projection: 19mm

• Strike Plate: 26mm x 19mm x 2mm