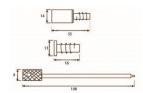

## **Size Details**

• Insert Diameter: 10mm

• Stop Projection: 19mm

• Strike Plate: 26mm x 19mm x 2mm