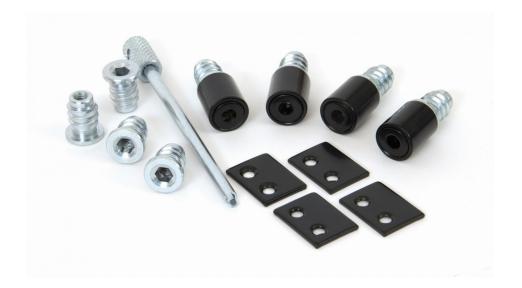

### 19mm Sash Stops - Sliding Sash Windows Locks - Pack Of 4 - Black

## Description

- Sliding sash window stop locks with a black finish
- Pack of four stops supplied with four inserts.
- Ideal for meeting insurance requirements for locking sliding sash windows.
- Four inserts provided per stop allows the sash window to be locked in the closed or in the open position.
- The threaded stops are screwed into inserts located in the top sash by use of key, this prevents ("stops") the sashes passing each other, hence the window is locked and can not be opened.
- The sash stops can only be locked and unlocked via the use key supplied in the pack of four.

# **Unit Of Sale**

• Sold per pack of four - (A pair includes 4 x sash stops - 4 x inserts - 1 x key).