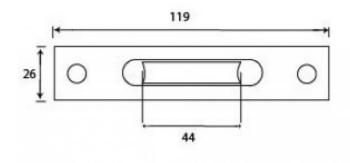

#### Dimensions

- Overall Size:119mm x 26mm
- Depth: 38mm
- Wheel Diameter: 44mm