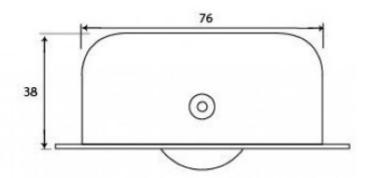

#### Dimensions

- Overall Size:119mm x 26mm
- Depth: 38mm
- Wheel Diameter: 44mm