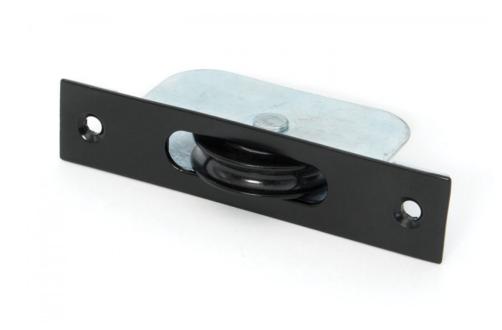

# Ball Bearing Pulley Wheel - Square Forend - For Sliding Sash Windows - Black

## **Description**

- Sliding sash window ball bearings pulley wheel
- Polished brass based wheel with a black powder coat
- Can take up to 75kg per pair

### Finish

Black