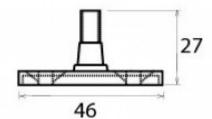

G Johns & Sons Ltd Unit D Westside Business Centre Flex Meadow Harlow, Essex CM19 5SR www.gjohns.co.uk 020 8360 7771 sales@gjohns.co.uk VAT No: GB232661872 Company No: 00384076

# **Locking Stay Pin - Black**

# **Product Images**





## **Description**

- Locking casement stay pin black finish.
- Locks the window stay, ideal for meeting insurance requirements.
- Replaces standard pins provided with a window stay with a threaded pin and locking nut.
- A great child safety device for the summer months, windows can be locked in the open position allowing air flow.

#### Finish

Black

### **Dimensions**







- Fixing Plate: 46mm x 15mm x 4mm
- Projection: 27mm

## Important Info Before You Buy

- $\bullet\;$  Suitable for use on most traditional window stays where the pin protrudes through the stay.
- Comes supplied with one pin and one key.
- Only one locking pin required per stay.
- Locking nut has to be locked and unlocked by use of key provided.

### **Products in this set**



44301.1 - Locking Stay Pin - Black - Each