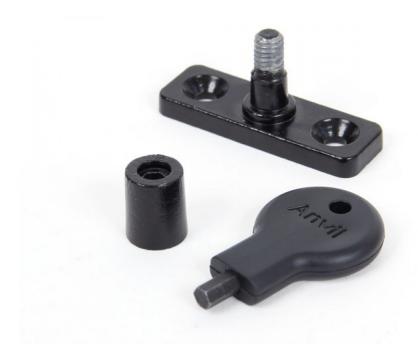

# **Locking Stay Pin - Black**

## **Description**

- Locking casement stay pin black finish.
- Locks the window stay, ideal for meeting insurance requirements.
- Replaces standard pins provided with a window stay with a threaded pin and locking nut.
- A great child safety device for the summer months, windows can be locked in the open position allowing air flow.

## Important Info Before You Buy

- $\bullet\;$  Suitable for use on most traditional window stays where the pin protrudes through the stay.
- Comes supplied with one pin and one key.
- Only one locking pin required per stay.
- Locking nut has to be locked and unlocked by use of key provided.