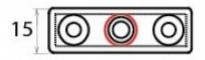

G Johns & Sons Ltd Unit D Westside Business Centre Flex Meadow Harlow, Essex CM19 5SR www.gjohns.co.uk 020 8360 7771 sales@gjohns.co.uk VAT No: GB232661872 Company No: 00384076

# **Locking Stay Pin - Black**

# **Product Images**





## **Description**

- Locking casement stay pin black finish.
- Locks the window stay, ideal for meeting insurance requirements.
- Replaces standard pins provided with a window stay with a threaded pin and locking nut.
- A great child safety device for the summer months, windows can be locked in the open position allowing air flow.

#### Finish

Black

### **Dimensions**







- Fixing Plate: 46mm x 15mm x 4mm
- Projection: 27mm

## Important Info Before You Buy

- $\bullet\;$  Suitable for use on most traditional window stays where the pin protrudes through the stay.
- Comes supplied with one pin and one key.
- Only one locking pin required per stay.
- Locking nut has to be locked and unlocked by use of key provided.

### **Products in this set**



44301.1 - Locking Stay Pin - Black - Each