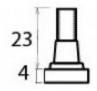

G Johns & Sons Ltd Unit D Westside Business Centre Flex Meadow Harlow, Essex CM19 5SR www.gjohns.co.uk 020 8360 7771 sales@gjohns.co.uk VAT No: GB232661872 Company No: 00384076

# **Locking Stay Pin - Black**

# **Product Images**





## **Description**

- Locking casement stay pin black finish.
- Locks the window stay, ideal for meeting insurance requirements.
- Replaces standard pins provided with a window stay with a threaded pin and locking nut.
- A great child safety device for the summer months, windows can be locked in the open position allowing air flow.

#### Finish

Black

### **Dimensions**







- Fixing Plate: 46mm x 15mm x 4mm
- Projection: 27mm

## Important Info Before You Buy

- $\bullet\;$  Suitable for use on most traditional window stays where the pin protrudes through the stay.
- Comes supplied with one pin and one key.
- Only one locking pin required per stay.
- Locking nut has to be locked and unlocked by use of key provided.

### **Products in this set**



44301.1 - Locking Stay Pin - Black - Each