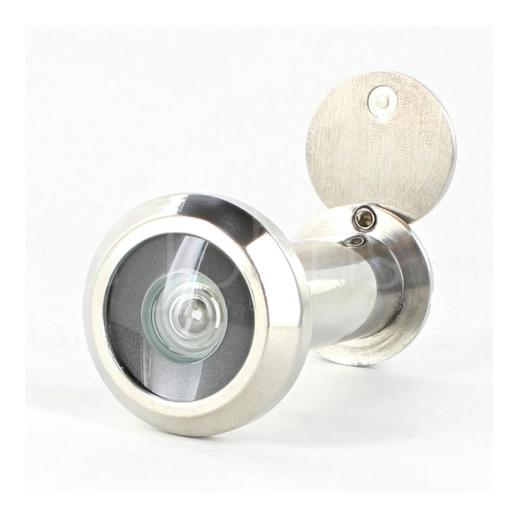

# 60 Minute Fire Rated Stainless Steel Door Viewer - Spy Hole For Front Doors 35mm - 55mm Thick - Polished Stainless Steel

### **Description**

- Stainless steel fire rated spy hole for front doors.
- Designed for use on 30 minute and 60 minute fire doors.
- FD30 and FD60 fire rated without intumescent.
- Perfect for retro-fitting standard door viewers.
- 19mm diameter crystal glass lenses.
- Robust shutter, cover for the inside of door includued.

- Suits doors 35-55mm thick.
- Angle of vision 180°
- Manufactured to Technical Schedule TS002. for door viewers
- Minimum 240 hours corrosion to BS EN 1670
- Made from grade 304 Stainless Steel

#### Finish

• Polished stainless steel