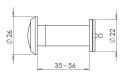

#### Dimensions

- Outside lense diameter 26mm
- Internal cover diameter 22mm
- To suit door thickness 35mm 55mm
- Tube diameter 14mm