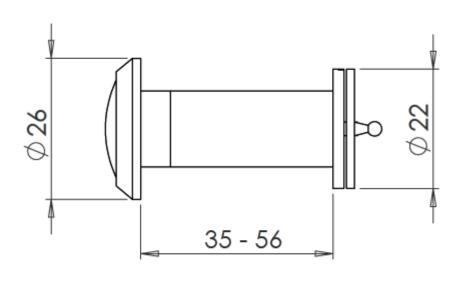

#### Dimensions

- Outside lense diameter 26mm
- Internal cover diameter 22mm
- To suit door thickness 35mm 55mm
- Tube diameter 14mm