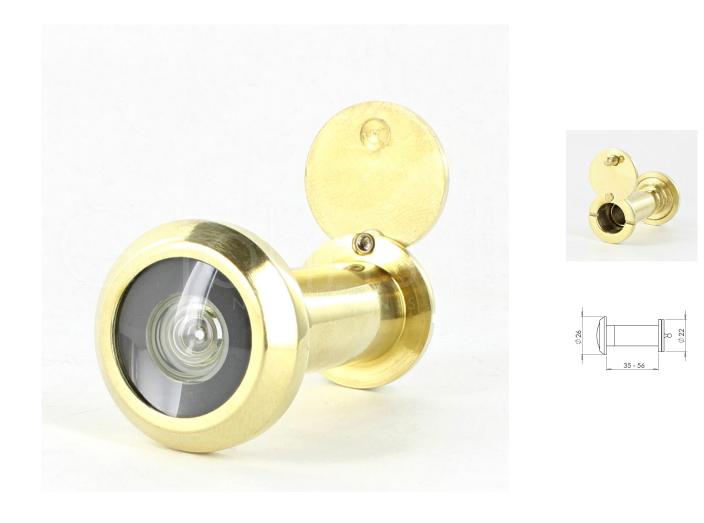

## Description

- Stainless steel fire rated spy hole for front doors.
- Designed for use on 30 minute and 60 minute fire doors.
- FD30 and FD60 fire rated without intumescent.
- Perfect for retro-fitting standard door viewers.
- 19mm diameter crystal glass lenses.
- Robust shutter, cover for the inside of door includued.

- Suits doors 35-55mm thick.
- Angle of vision 180°
- Manufactured to Technical Schedule TS002. for door viewers
- Minimum 240 hours corrosion to BS EN 1670
- Made from grade 304 Stainless Steel

### Finish

• PVD Brass

#### Dimensions

- Outside lense diameter 26mm
- Internal cover diameter 22mm
- To suit door thickness 35mm 55mm
- Tube diameter 14mm