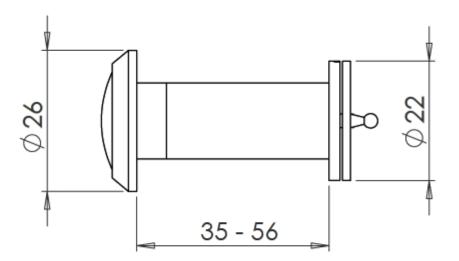

#### Dimensions

- Outside lense diameter 26mm
- Internal cover diameter 22mm
- To suit door thickness 35mm 55mm
- Tube diameter 14mm