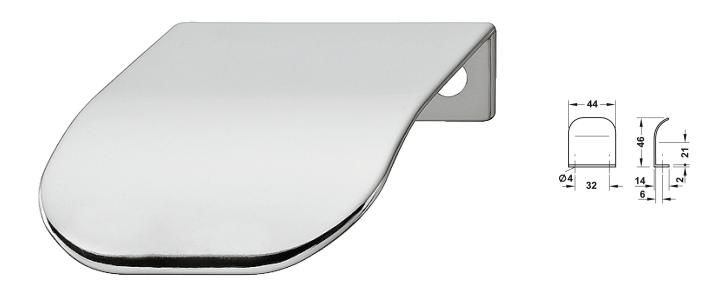

### Ella Profile Handle Edge Pull - 44mm Width - Polished Chrome

#### Description

• Rear fix finger edge pulls are designed to look stylish and discrete