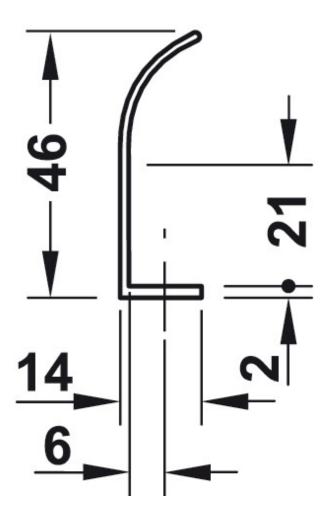

## **Size Details**

- Length 44mm
- Hole spacing 32mm
- Height 14mm
- Depth 46mm