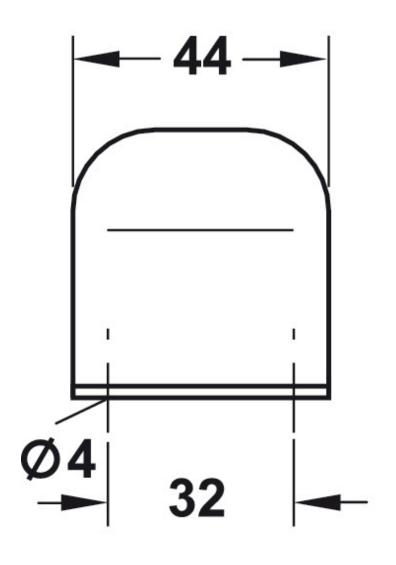

## **Size Details**

- Length 44mm
- Hole spacing 32mm
- Height 14mm
- Depth 46mm