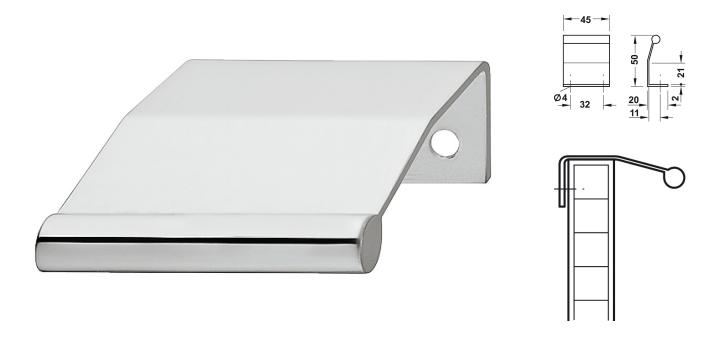

#### **Product Images**

#### Description

• Rear fix finger edge pulls are designed to look stylish and discrete

### **Size Details**

- Hole spacing 32mm
- Height 20mm
- Depth 50mm