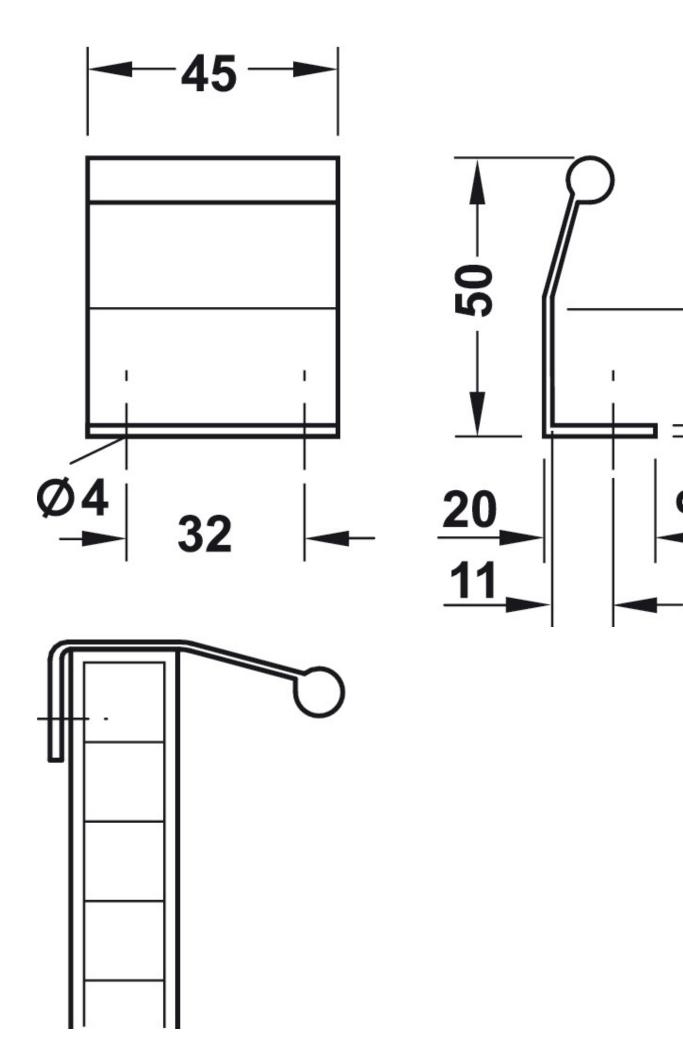

G Johns & Sons Ltd Unit D Westside Business Centre Flex Meadow Harlow, Essex CM19 5SR www.gjohns.co.uk 020 8360 7771 sales@gjohns.co.uk VAT No: GB232661872 Company No: 00384076

### Maddox Profile Handle Edge Pull - 45mm Width - Polished Chrome

#### **Product Images**



#### Description

• Rear fix finger edge pulls are designed to look stylish and discrete

### **Size Details**



- Hole spacing 32mm
- Height 20mm
- Depth 50mm

# **Base Material**

• Zinc alloy

# **Finish Details**

• Polished chrome

### **Usage**

• Suitable for internal use.

# **Unit Of Sale**

• This cabinet handle is sold individually - (Each)

#### **Products in this set**



44311.1 - Maddox Profile Handle Edge Pull - 45mm Width - Polished Chrome - Each