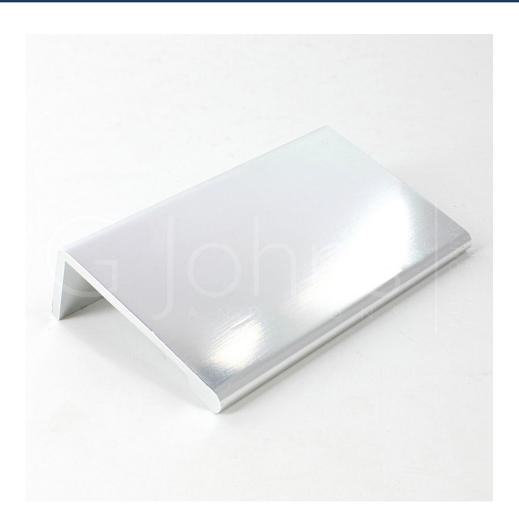

#### Quinn Profile Handle Edge Pull - 70mm Width - Polished Aluminium

#### Description

• Rear fix finger edge pulls are designed to look stylish and discrete

## **Finish Details**

• Polished aluminium