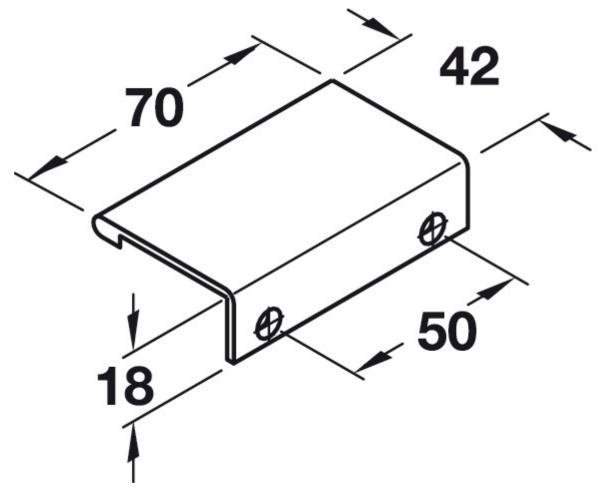

#### **Size Details**

- Length 70mm
- Hole spacing 50mm
- Height 18mm
- Depth 42mm