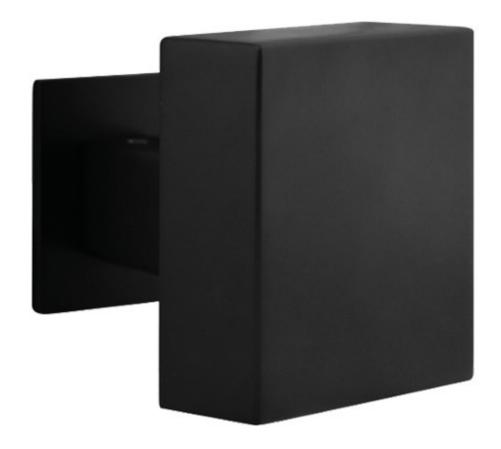

### Modern Square Shape Centre Door Knob - Matt Black - Each

#### **Product Images**

#### **Description**

• Modern square shape centre door knob

## **Finish**

• Matt black

## **Dimensions**

• 80mm x 80mm