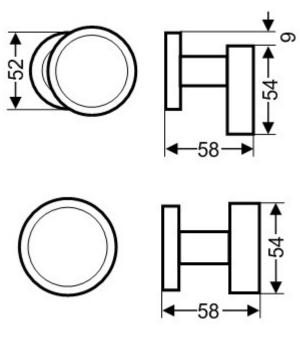

### Dimensions

- Rose Diameter 52mm
- Knob Diameter 54mm
- Projection From Door 58mm