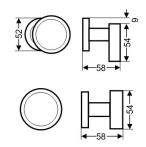

### Dimensions

- Rose Diameter 52mm
- Knob Diameter 54mm
- Projection From Door 58mm