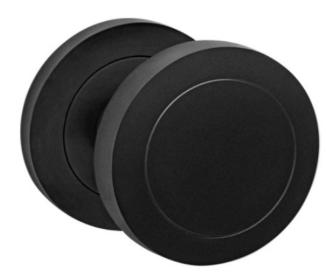

## Modern Mortice Door Knobs - Matt Black - Operational

## Description

- Modern style mortice door knob set
- High architectural quality German design
- Suitable for residential use or light commercial.
- Matching matt black accessories available including Standard escutcheons (keyhole covers), Euro profile escutcheons and a bathroom turn & release set.

### Finish

• Matt Black