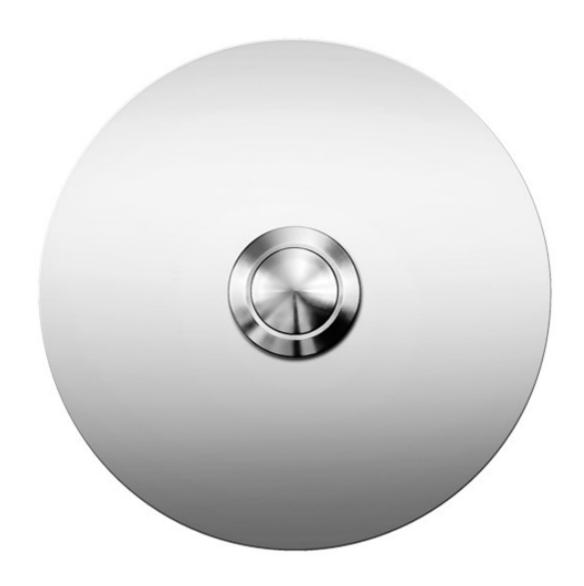

## **Product Images**

## **Description**

• Architectural quality round bell push

Finish

• Satin Stainless Steel