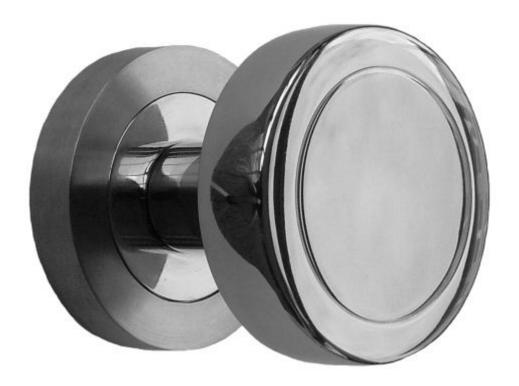

#### **Modern Mortice Door Knobs - Polished Stainless Steel**

## **Description**

- Modern style mortice door knob set
- High architectural quality German design
- Suitable for residential use or light commercial.
- Matching accessories available including Standard escutcheons (keyhole covers), Euro profile escutcheons and a bathroom turn & release set.

#### Finish

Polished Stainless Steel