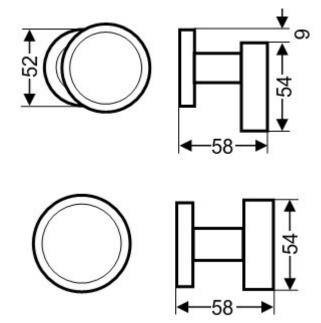

#### **Dimensions**

- Rose Diameter 52mm
- Knob Diameter 54mm
- Projection From Door 58mm