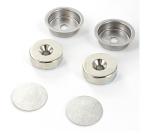

## Description

This concealed rebated magnetic catch set is an innovative and versatile product that is quick and easy to install and can be used on any cupboard, wardrobe and full size door in the same way a roller/ball catch etc can be used.

- Can be used to assist door latching problems (e.g. doors with weak door closers, doors with electric strikes, weak roller mortice locks and sliding doors etc)

- Great for keeping bi-fold doors closed (when fitted near middle hinges)
- Ezifit s/steel housing cups automatically set the magnets perfectly parallel to each other, essential for precise power adjustment