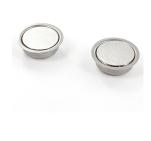

The neodymium magnets and s/steel components used will not touch after installation - which means:

- The catch will never wear out ensuring lifetime guarantee
- Product can be easily painted over
- Silent latching
- Completely concealed when door closed
- No protruding strike plate lip (unlike a roller/ball catch)