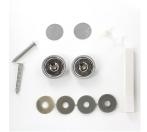

Power adjustment packers can be used to increase magnetic holding strength. - Insert packers (inside housing, under magnet) as required. (See picture). Supplied in four sizes (0.5mm - 3mm thick) for precise power adjustment up to 6mm.

Self Adhesive/Magnetic Cover Plate (Satin Stainless Steel)

- Protects magnets from impact damage during installation

- Protects magnets from corrosion
- Conceals magnet and screw head for a more attractive finish

Poron Xrd Foam impact absorption pad

- Use to further reduce impact noise and bouncing of door on frame when shutting
- Low compression set after impact, foam pad will return to its original thickness indefinitely