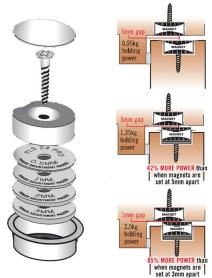

Power adjustment packers can be used to increase magnetic holding strength. - Insert packers (inside housing, under magnet) as required. (See picture). Supplied in four sizes (0.5mm - 3mm thick) for precise power adjustment up to 6mm.