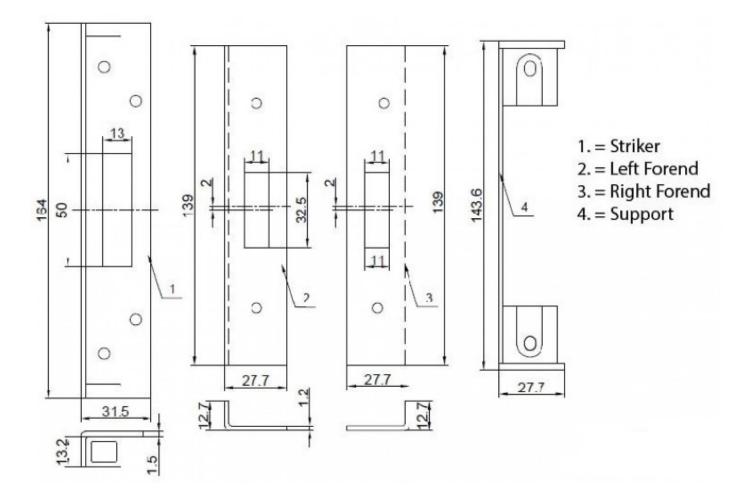

G Johns & Sons Ltd Unit D Westside Business Centre Flex Meadow Harlow, Essex CM19 5SR www.gjohns.co.uk 020 8360 7771 sales@gjohns.co.uk VAT No: GB232661872 Company No: 00384076

#### 13mm Rebate Kit For Use With Architectural Dead Locks - Matt Black

#### **Product Images**





## **Description**

• For use when fitting a mortice euro dead lock to a pair of doors with rebated meeting stiles (i.e. the doors overlap when closed).

## **Finish**

• Matt Black

# **Dimensions**



# **Important Information Before You Buy**

- Sold and priced as a kit
- Supplied with all fixings

#### **Products in this set**



44339.1 - 13mm rebate kit for use with architectural dead locks - Matt Black