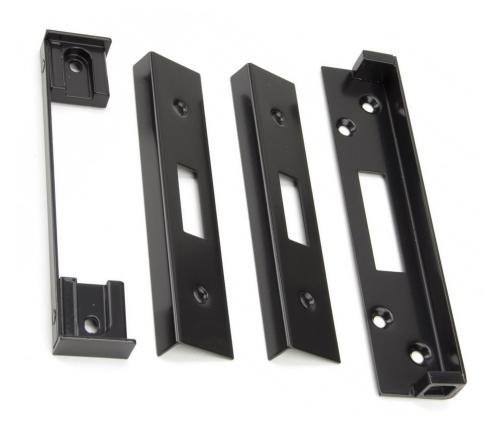

#### **Product Images**

## **Description**

• For use when fitting a mortice euro dead lock to a pair of doors with rebated meeting stiles (i.e. the doors overlap when closed).