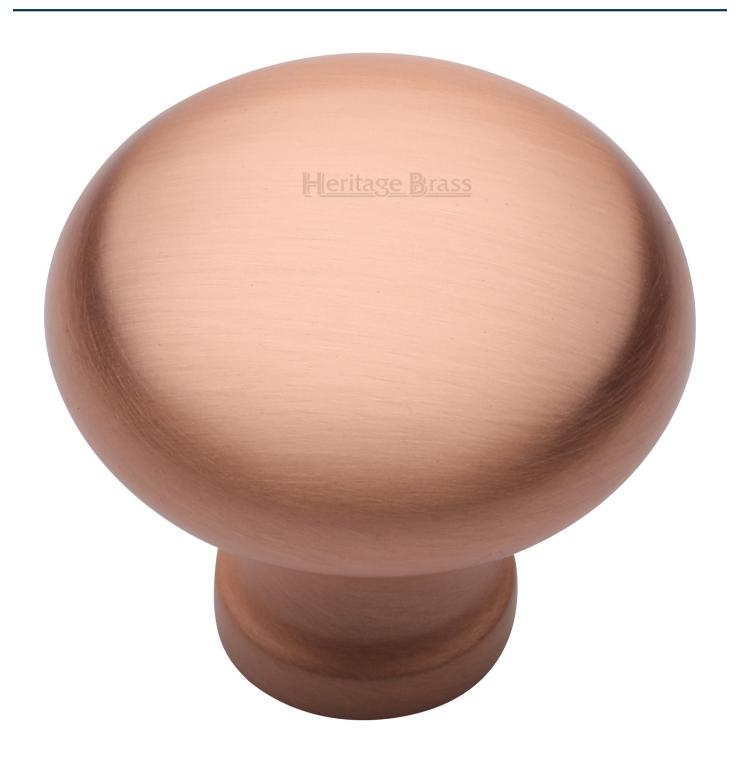

#### **Product Images**

- Cupboard door knobs made from solid brass.
- High architectural quality range, each knob is made from solid brass giving the item a heavy luxurious feel.
- This popular design is ideal for use on classic or traditional units including, kitchen cabinet doors, wardrobes, cupboard doors and drawers.