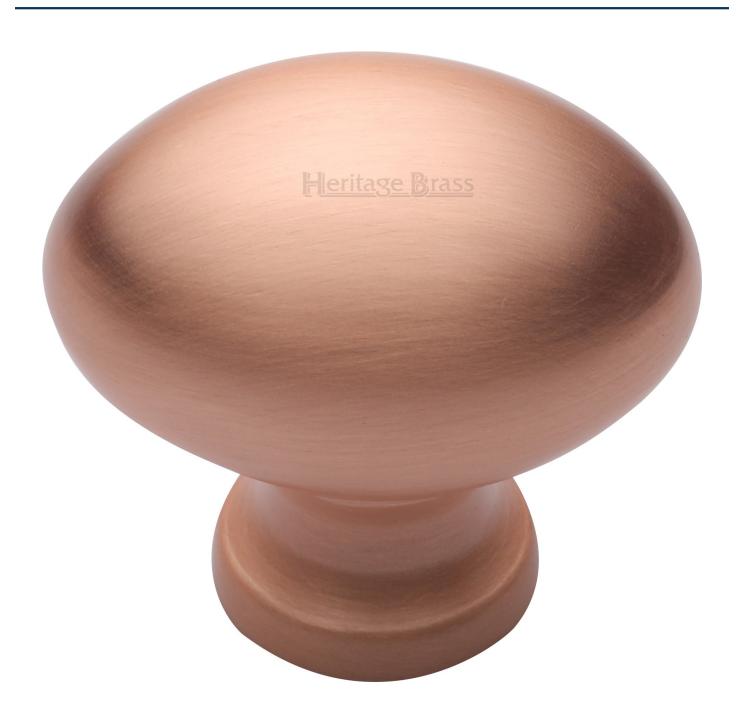

#### **Oval Cupboard Knob - Satin Copper (lacquered)**

#### **Product Images**

- Cupboard door knobs made from solid brass.
- High architectural quality range, each knob is made from solid brass giving the item a heavy luxurious feel.
- This popular design is ideal for use on classic or traditional units including, kitchen cabinet doors, wardrobes, cupboard doors and drawers.