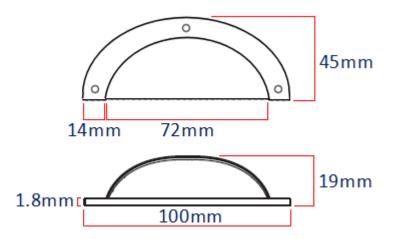

G Johns & Sons Ltd Unit D Westside Business Centre Flex Meadow Harlow, Essex CM19 5SR www.gjohns.co.uk 020 8360 7771 sales@gjohns.co.uk VAT No: GB232661872 Company No: 00384076

#### Half Moon Shape - Face Fix Cup Handle - Satin Copper (lacquered)

#### **Product Images**



#### **Description**

- Traditional half moon shape cup handle.
- Traditional face fix design via supplied wood screws.
- Satin copper finish.
- This popular, classic design handle is suitable for use in traditional areas including, kitchen cabinet doors, wardrobes, cupboard doors and drawers.
- Also suitable for use as a sash handle to lift up a sliding sash window.

## **Dimensions**

• 100mm x 45mm



# **Base Material**

• Made from solid brass.

## **Finish Details**

• Satin copper.

# **Fixings**

- This handle is face fixed to the door, drawer or window via traditional slotted wood screws.
- Supplied with matching raised head slotted screws.

# **Unit Of Sale**

• This cabinet handle is sold individually - (Each).

#### **Products in this set**



44353.1 - Half Moon Shape - Face Fix Cup Handle - 100mm Width - Satin Copper (lacquered) - (Each)