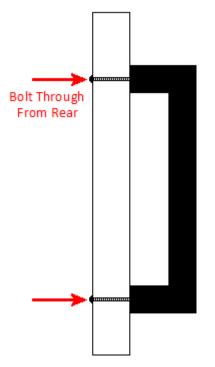

## **Fixings**

• This handle is fitted via M4 bolts from the rear of the door / drawer - see below diagram.

- Bolt through fixings provide a superior strong fixing allowing this handle to be fitted to tall or heavy doors.
- Supplied with M4 (diameter) x 25mm (long) bolts Suitable for use on 18mm thick doors.
- For doors thicker then 18mm, longer M4 fixing bolts are available to buy separately. (Product 30176)