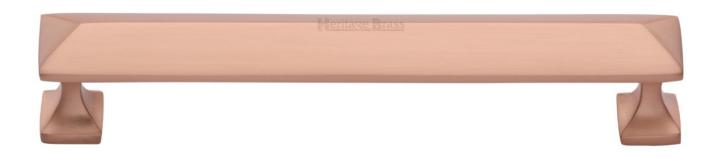

# Chunky Design Raised Section Cabinet Pull Handle - Available In Three Lengths - Satin Copper (lacquered)

#### Description

- Chunky design raised section cabinet pull handle.
- Satin copper finish.
- Available in three lengths, 113mm, 169mm, 220mm
- Supplied with M4 fixing bolts.
- Chunky design ideal for use on modern units including, kitchen cabinet doors, wardrobes, cupboard doors and drawers.