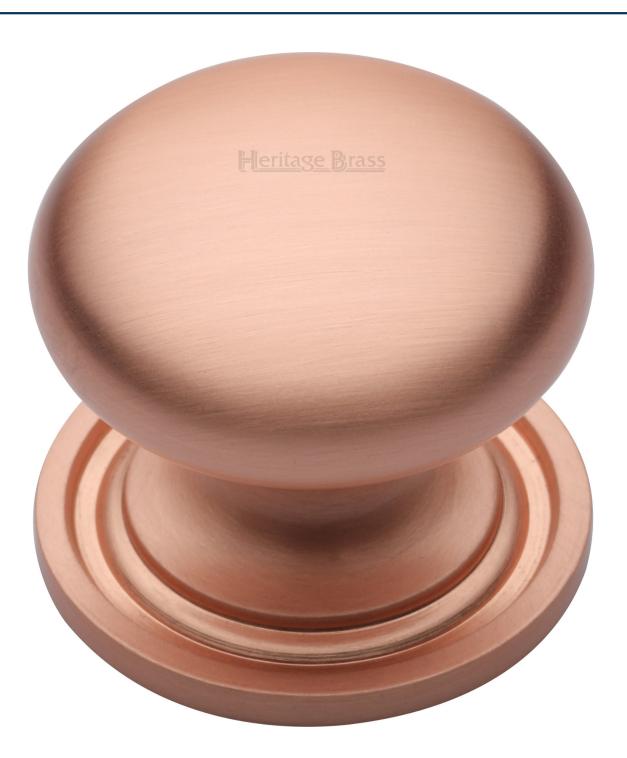

#### Mushroom Cupboard Knob - Satin Copper (lacquered)

#### **Product Images**

- Cupboard door knobs made from solid brass.
- High architectural quality range, each knob is made from solid brass giving the item a heavy luxurious feel.
- This popular design is ideal for use on classic or traditional units including, kitchen cabinet doors, wardrobes, cupboard doors and drawers.

# **Finish Details**

• Satin copper