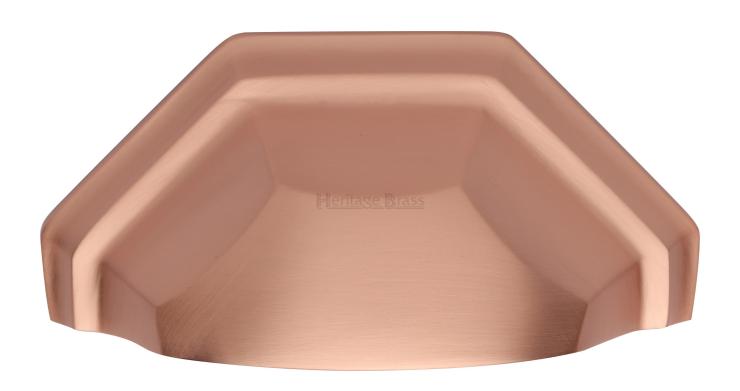

#### Shaped Pattern Drawer Pull Cup Handle - 104mm Width - Satin Copper (lacquered)

#### **Product Images**

#### **Description**

- Shaped pattern drawer pull cup handle handle.
- Rear fixing via supplied M4 fixing bolts.
- Satin copper finish.
- This classic design cup handle is suitable for use on kitchen cabinet doors, wardrobes, cupboard doors and drawers.