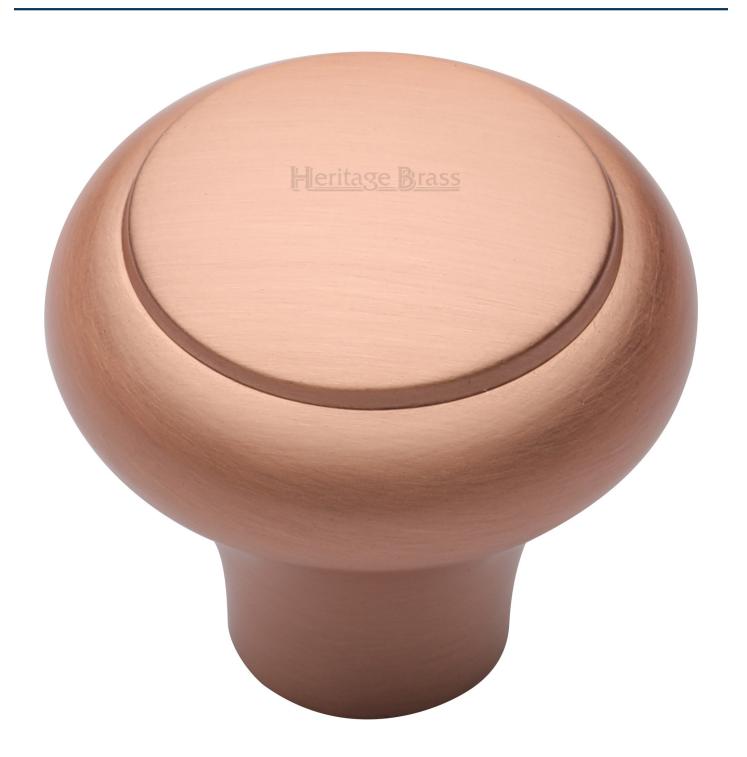

#### Round Cupboard Knob - Satin Copper (lacquered)

#### **Product Images**

- Cupboard door knobs made from solid brass.
- High architectural quality range, each knob is made from solid brass giving the item a heavy luxurious feel.
- This popular design is ideal for use on classic or traditional units including, kitchen cabinet doors, wardrobes, cupboard doors and drawers.