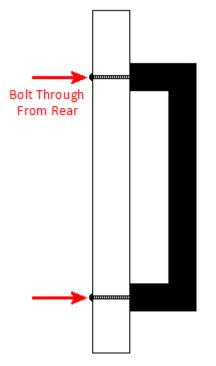

# Fixings

• This handle is fitted via M4 bolts from the rear of the door / drawer - see below diagram.

- Bolt through fixings provide a superior strong fixing allowing this handle to be fitted to tall or heavy doors.
- Supplied with M4 (diameter) x 25mm (long) bolts Suitable for use on 18mm thick doors.
- For doors thicker then 18mm, longer M4 fixing bolts are available to buy separately. (Product 30176)