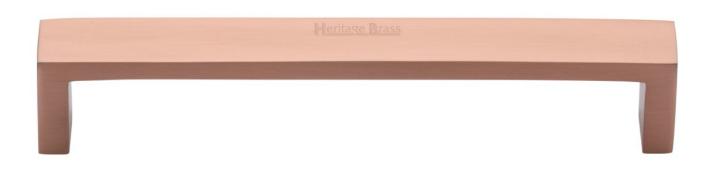

### Rectangular / Square Shape Cabinet Door Pull Handle - Available In Three Lengths - Satin Copper (lacquered)

#### Description

- Rectangular / square shape cupboard door pull handle.
- Satin copper finish.
- Available in three lengths, 110mm, 168mm, 200mm
- Supplied with M4 fixing bolts.
- Contemporary design ideal for use on modern units including, kitchen cabinet doors, wardrobes, cupboard doors and drawers.