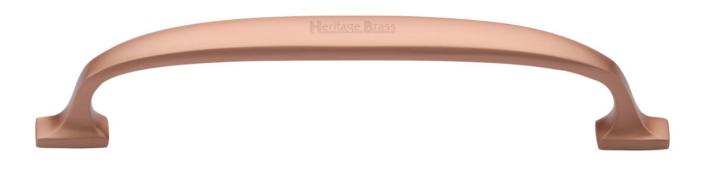

#### Classic Design D Shape Cabinet Pull Handle With Rectangular Roses - Satin Copper (lacquered)

#### Description

- Classic D shape cupboard door handle with rectangular roses.
- Satin copper finish.
- Available in three lengths, 99mm, 176mm, 228mm
- Supplied with M4 fixing bolts.
- Classic design is ideal for use on traditional units including, kitchen cabinet doors, wardrobes, cupboard doors and drawers.