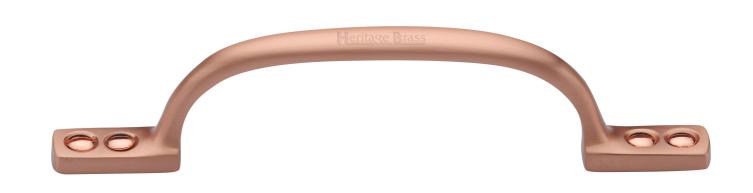

## **Product Images**

## Description

- D shape handle for sliding sash windows
- These sash window D handles are used to help pull the top sash window down (open)
- Fits on the outside of the sash window

### Finish

• Satin Copper