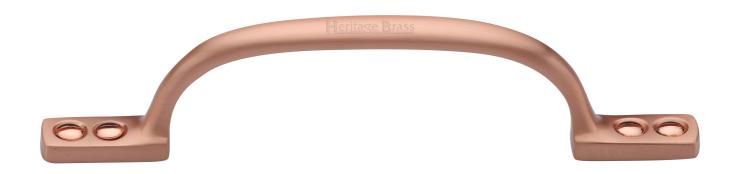

# **Pull Handle - Satin Copper (lacquered)**

### **Description**

- D shape handle for sliding sash windows
- These sash window D handles are used to help pull the top sash window down (open)
- Fits on the outside of the sash window

### Finish

• Satin Copper

#### Dimensions

- Available in 2 sizes
  - 102mm
  - 152mm