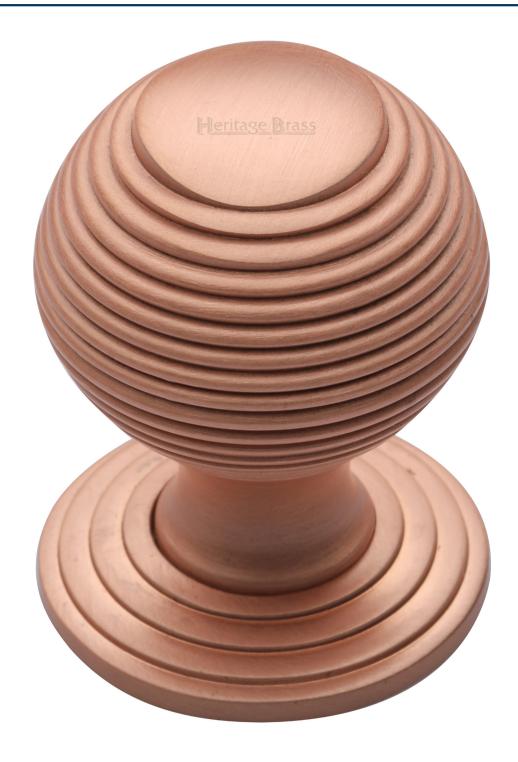

#### **Product Images**

- Reeded cabinet knob with round backplate
- This popular design is ideal for use on modern or contemporary units including, kitchen cabinet doors, wardrobes, cupboard doors and drawers