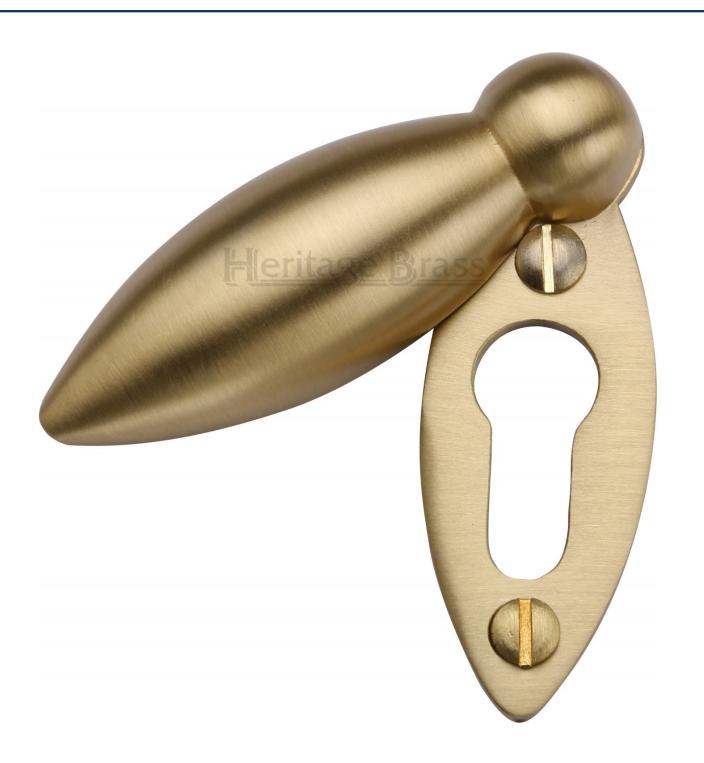

#### **Oval Shape Covered Escutcheon - Satin Brass (Lacquered)**

#### **Product Images**

• Oval Shape Covered Escutcheon

## **Size Information**

- Backplate Dimensions 59mm x 20mm
- Projection 15mm