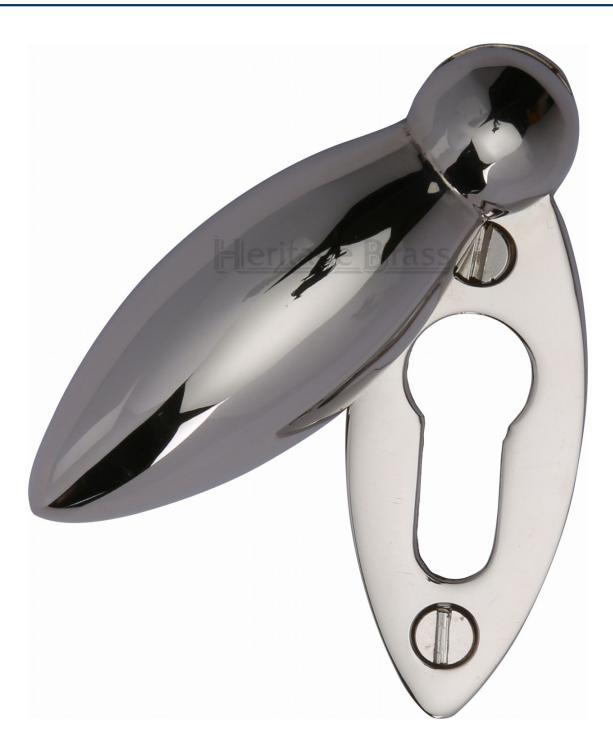

#### **Oval Shape Covered Escutcheon - Polished Nickel**

#### **Product Images**

• Oval Shape Covered Escutcheon

## **Size Information**

- Backplate Dimensions 59mm x 20mm
- Projection 15mm