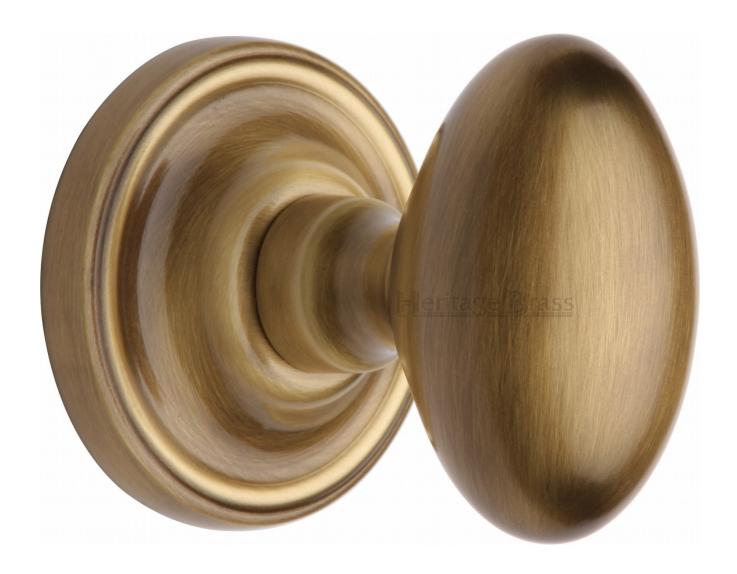

# **Chelsea Oval Mortice Knobs - Antique Brass (Gloss Lacquered)**

#### **Product Images**

### **Description**

- Oval shape door knobs
- Concealed fix no screws are seen when fitted
- High architectural quality with heavy feel

# **Finish**

• Light Antique Brass

## **Dimensions**

- Knob diameter 63mm
- Projection 80mm