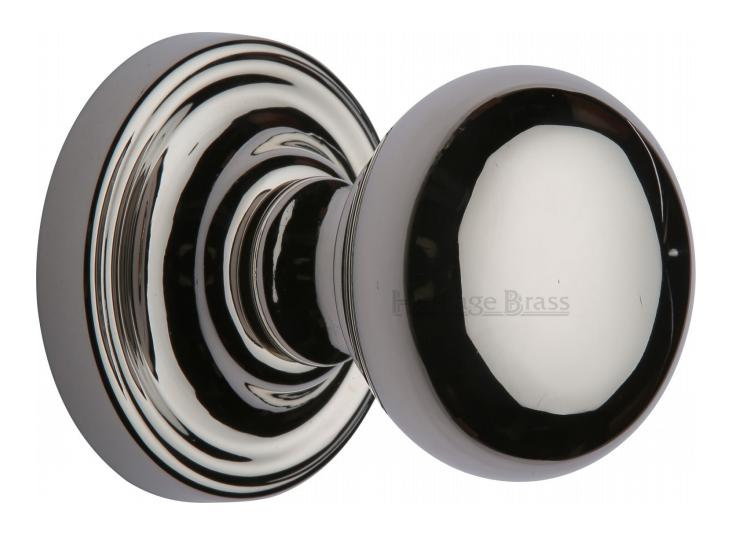

### **Product Images**

### Description

- Mushroom shape door knobs
- Concealed fix no screws are seen when fitted
- High architectural quality with heavy feel

## Finish

Polished Nickel

## Dimensions

- Knob diameter 55mm
- Backplate diameter 63mm
- Projection 72mm