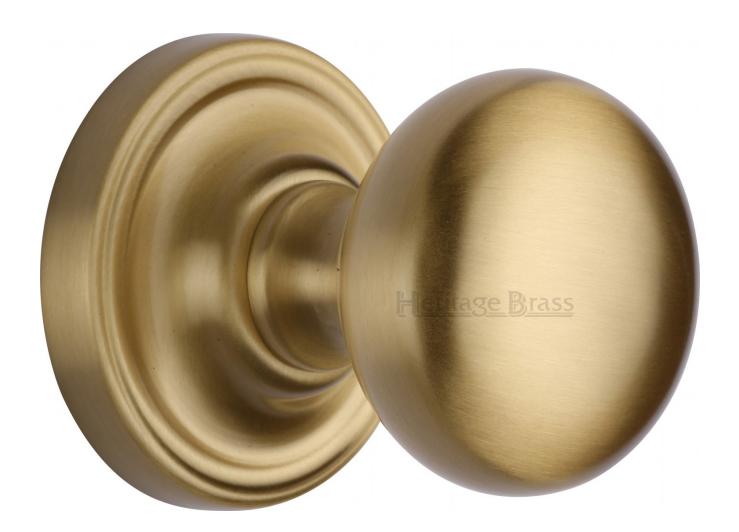

### Hampstead Round Mortice Knobs - Satin Brass (Lacquered)

### **Product Images**

### Description

- Mushroom shape door knobs
- Concealed fix no screws are seen when fitted
- High architectural quality with heavy feel

## Finish

• Satin Brass

## Dimensions

- Knob diameter 55mm
- Backplate diameter 63mm
- Projection 72mm