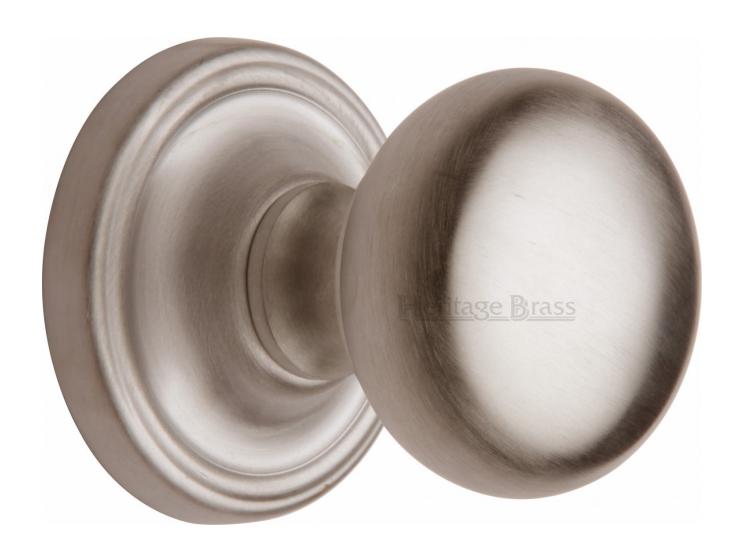

## **Hampstead Round Mortice Knobs - Satin Nickel**

### **Product Images**

### **Description**

- Mushroom shape door knobs
- Concealed fix no screws are seen when fitted
- High architectural quality with heavy feel

## **Finish**

Satin Nickel

## **Dimensions**

- Knob diameter 55mm
- Backplate diameter 63mm
- Projection 72mm