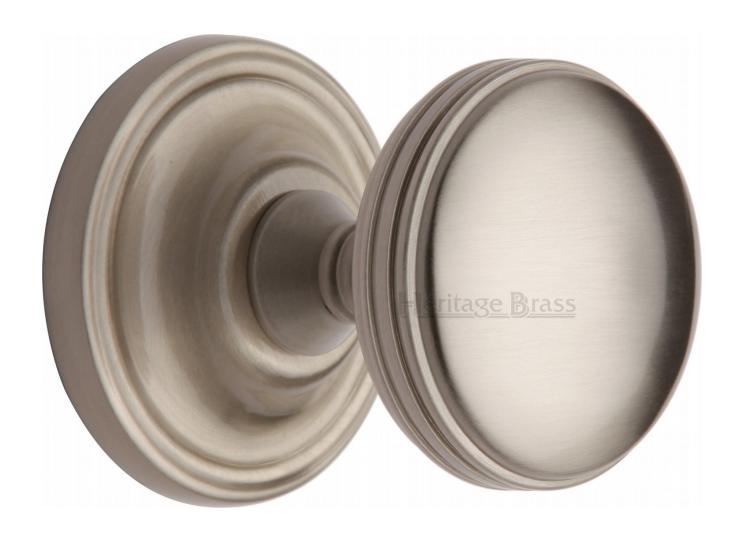

### **Whitehall Round Mortice Knobs - Satin Nickel**

### **Description**

- Mushroom shape door knobs
- Concealed fix no screws are seen when fitted
- High architectural quality with heavy feel

### **Finish**

• Satin Nickel

## **Dimensions**

- Knob diameter 63mm
- Projection 70mm