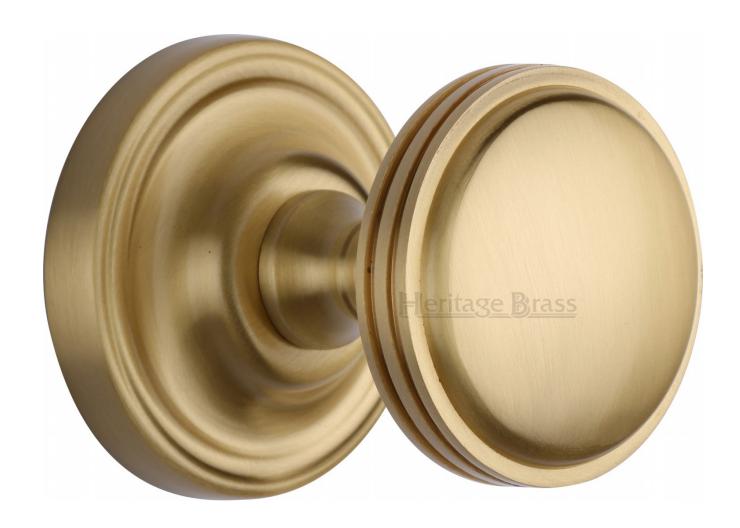

### Whitehall Round Mortice Knobs - Satin Brass (Lacquered)

#### **Product Images**

### **Description**

- Mushroom shape door knobs
- Concealed fix no screws are seen when fitted
- High architectural quality with heavy feel

### **Finish**

• Satin Brass

## **Dimensions**

- Knob diameter 63mm
- Projection 70mm