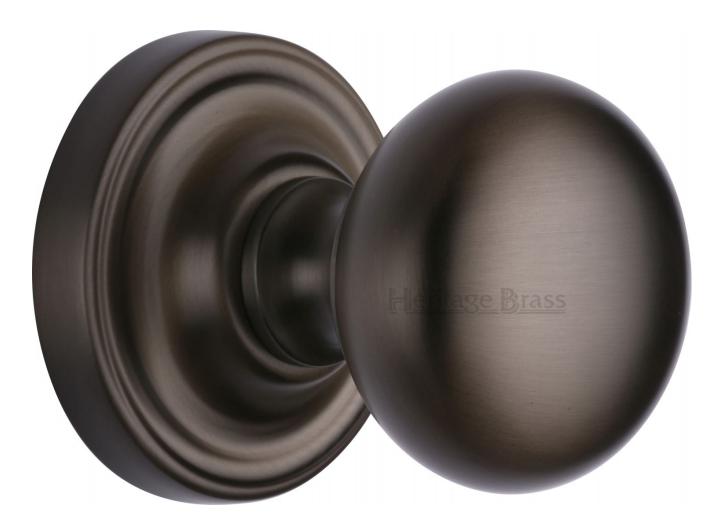

### **Product Images**

### Description

- Mushroom shape door knobs
- Concealed fix no screws are seen when fitted
- High architectural quality with heavy feel

## Finish

Matt Bronze

## Dimensions

- Knob diameter 55mm
- Backplate diameter 63mm
- Projection 72mm